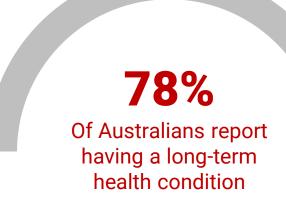

## What proportion of Australians report having a long-term health condition?

What personal characteristics made people more vulnerable in 2023, and where?