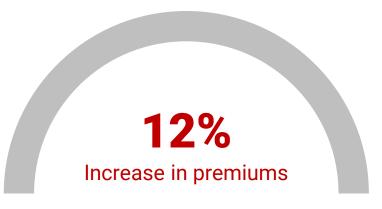

# In which countries do you think the security risk rating went up this year?

What % cost increase have IPMI (International Private Medical Insurance) premiums risen in 2023?

SUMMIT & AWARDS 2023

**Corporate Travel** 