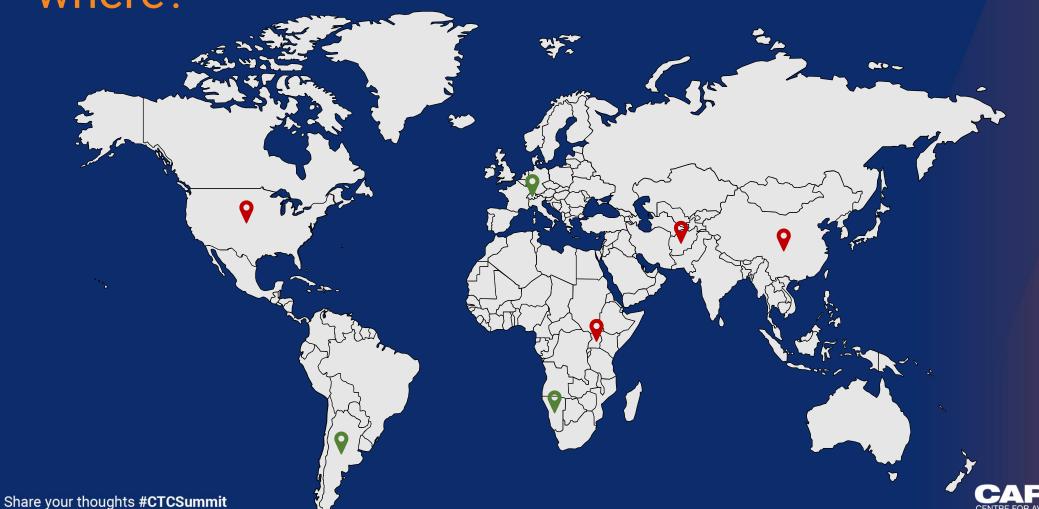

# Which country was subject to the most security alerts this year?

# In which countries do you think the security risk rating went up this year?

What % cost increase have IPMI (International Private Medical Insurance) premiums risen in 2023?

SUMMIT & AWARDS 2023

**Corporate Travel** 

**Sydney** 

Over the next year, which countries will deteriorate or improve in their security rating?

What % of all of us in this room will die of a non communicable disease? (diseases such as

cancer, heart disease, diabetes, smoking/alcohol related diseases)