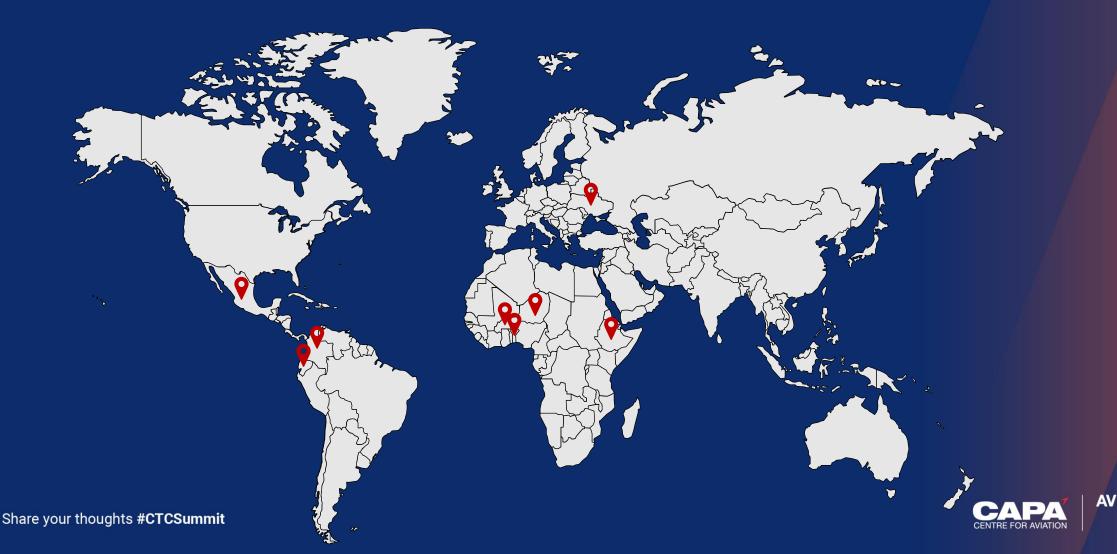

# In which countries do you think the security risk rating went up this year?

What % cost increase have IPMI (International Private Medical Insurance) premiums risen in 2023?

SUMMIT & AWARDS 2023

**Corporate Travel** 

**Sydney** 

Over the next year, which countries will deteriorate or improve in their security rating?

What % of all of us in this room will die of a non communicable disease? (diseases such as

cancer, heart disease, diabetes, smoking/alcohol related diseases)