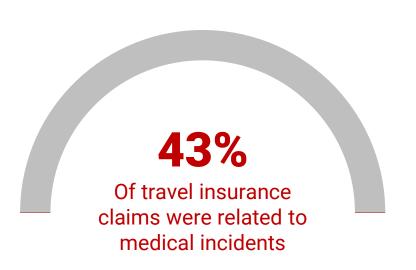

## In 2022, what % of total travel insurance claims were related to medical incidents?

Sydney
Corporate Travel
SUMMIT & AWARDS 2023

(non COVID related)